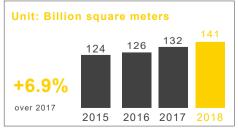

■ China Window Door Market Outlook Window door market size reached US\$ 101 billion in China in 2018. With an expected CAGR of 4.5%, the market size in 2019 is estimated to reach US\$ 106 billion.

Floor space of building projects Owing to rapid urbanization in China, the floor space of building projects has grown steadily and reached 141 billion square meters in 2018.