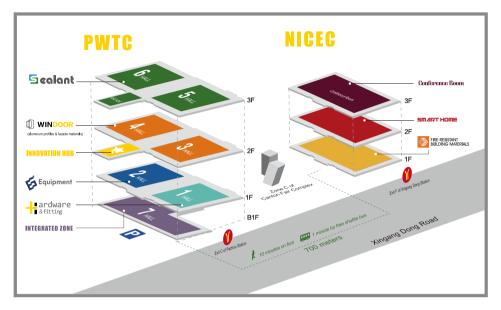

#### 2020 FLOOR PLAN

#### **7 EXHIBIT SECTORS AT 2 VENUES**

- WINDOW & DOOR
- ALUMINUM PROFILES & FACADE MATERIALS
- SEALANT & ADHESIVE
- INNOVATION HUB (INNOVATIVE PRODUCTS)
- HARDWARE & FITTINGS
- EQUIPMENT & TOOLS
- **SMART HOME**

#### INNOVATION HUB, CENTER-STAGE OF WINDOOR EXPO

- Showcase the innovative products of the year
- 50: 1 ratio between buyers and exhibitors