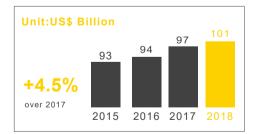

■ China Window Door Market Outlook Window door market size reached US\$ 101 billion in China in 2018. With an expected CAGR of 4.5%, the market size in 2019 is estimated to reach US\$ 106 billion.

Floor space of building projects Owing to rapid urbanization in China, the floor space of building projects has grown steadily and reached 141 billion square meters in 2018.