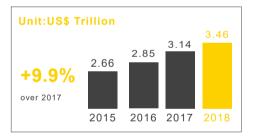

#### THE BOOMING CHINA MARKET

■ Gross value of construction in China The growth of construction in China was consistently strong throughout 2018, with a gross value of US\$ 3.46 trillion. The industry will see growth of approximately 4.5% over the next five years to 2023.